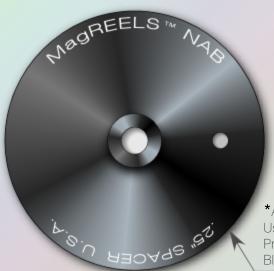

## The world's finest tape recorder deserves the world's most precise NAB adapters.

Available colors: Black Satin

Blue Steel

Padant Red

Asian REELS MARKELS MAR

Precision machined 6061-T6 aluminum alloy - finished in choice of bright anodized colors & laser engraved. For 1/4", 1/2" & 1" tape widths\*.

NAB drive pins (3) are case hardened steel in black "no-rust" finish - ain't no plastic parts anywhere!

Included MagLock collar clamps provide security & easy removal of adapters.

\*Add versatility with optional 1/4" spacers.
Use to support 1" & optimize handling of 1/2" reels.
Precision machined 6061-T6 aluminum alloy in
Black Satin.

SET COMPLETE includes (2) discounted spacers or buy separately online when needed.

Minimize wow & flutter, improve wind & pack, simplify reel changes, and add a great look!