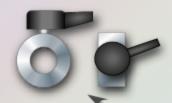

Radial & axial runout guaranteed within .003" TIR

Primary drive pin is 1.5" stainless steel and extends 1/2" below the turntable platter for worry free high speed wind.

Stainless steel ball detents capture reels and provide DYNAMIC reel centering. No clamps - nothing to lift or twist. Snap the reels on & lift the reels off - it's really that easy!

NAB drive pins (3) are case hardened steel in black "no-rust" finish - ain't no plastic parts anywhere!

Included MagLock collar clamps provide security & easy removal of adapters.

\*Add versatility with optional 1/4" spacers.
Use to support 1" & optimize handling of 1/2" reels.
Precision machined 6061-T6 aluminum alloy in
Black Satin.